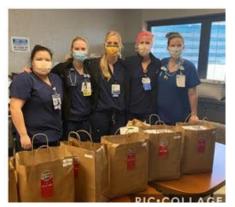

## Join SWJC in Spreading Love and Compassion Throughout Our Community

SWJC's humanitarian program **Feeding Heroes and Neighbors in Need** has fed over 2,500 meals to front-line responders including medical, police and fire personnel throughout the DFW Metroplex including Dallas, Richardson, Denton, Plano, McKinney, Frisco, Murphy, Princeton, and Fort Worth. We have fed Neighbors at the Austin Street Shelter, Bonton Farms in south Dallas, Puede Network Center in Oak Cliff, and a safe house for sexually exploited women.

Our efforts have been received with much gratitude from our community: