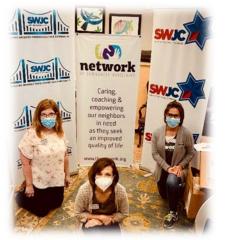

## Join SWJC in Spreading Love and Compassion Throughout Our Community

SWJC's humanitarian program **Feeding Heroes and Neighbors in Need** has fed over 2,500 meals to front-line responders including medical, police and fire personnel throughout the DFW Metroplex including Dallas, Richardson, Denton, Plano, McKinney, Frisco, Murphy, Princeton, and Fort Worth. We have fed Neighbors at the Austin Street Shelter, Bonton Farms in south Dallas, Puede Network Center in Oak Cliff, and a safe house for sexually exploited women.

Our efforts have been received with much gratitude from our community: